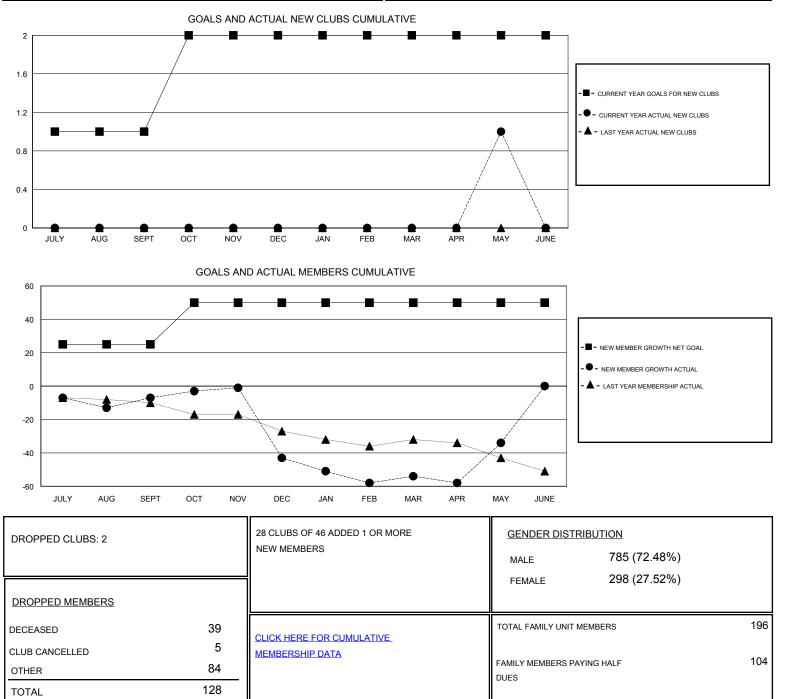

## Cindy Gregg GMT.

| GMT: Cinc             | dy Gregg | LOCATION PENNSYLVANIA |           |               |                       |                                                                |                                                              | GMT CA                                             |
|-----------------------|----------|-----------------------|-----------|---------------|-----------------------|----------------------------------------------------------------|--------------------------------------------------------------|----------------------------------------------------|
| Clubs                 |          |                       |           |               | Members               |                                                                |                                                              |                                                    |
| RESULTS FOR 2016-2017 |          |                       |           |               | RESULTS FOR 2016-2017 |                                                                |                                                              |                                                    |
| QUARTER               |          | NEW CLUB GOAL         | NEW CLUBS | DROPPED CLUBS | QUARTER               | NEW MEMBER GROWTH<br>NET GOAL (not reinstated<br>or transfers) | NEW MEMBER<br>GROWTH ACTUAL (not<br>reinstated or transfers) | DROPPED<br>MEMBERS ACTUAL<br>(including transfers) |
| JULY/AUG/SEP          | т        | 1                     | 0         | 1             | JULY/AUG/SEPT         | 25                                                             | 21                                                           | 28                                                 |
| OCT/NOV/DEC           |          | 1                     | 0         | 1             | OCT/NOV/DEC           | 25                                                             | 19                                                           | 55                                                 |
| JAN/FEB/MAR           |          | 0                     | 0         | 0             | JAN/FEB/MAR           | 0                                                              | 20                                                           | 31                                                 |
| APR/MAY/JUNE          | E        | 0                     | 1         | 0             | APR/MAY/JUNE          | 0                                                              | 34                                                           | 14                                                 |